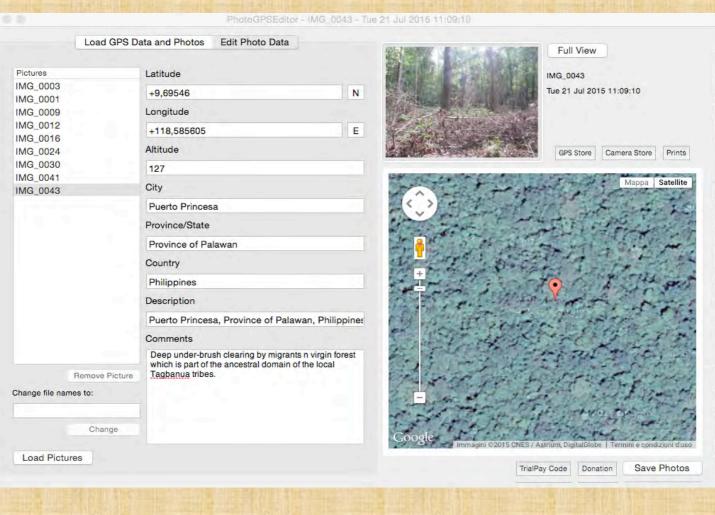

It would appear that the Community Environment and Natural Resources Office (CENRO) has already requested Mr. Calilong and his collaborators to vacate the contested area. The CALG mission travelled through the impacted forestland and took geotagging photographs and GPS coordinates of some of the locations being targeted by squatters. In a photographic context, *geotagging* is the process of associating photos with specific geographic locations using GPS coordinates.

Overall, our GPS data overlaid on Google Earth map has clearly shown that the area of on-going squatting expansion is covered by good standing forest. Thus, Mr. Calilong and his group of squatters should be held responsible for the on going plundering of natural forest. It must be pointed out that Google Satellite Maps, which are publically available on internet, are not updated; as a result some of the new forest clearings of which we took both pictures and GPS coordinates are not identifiable on Google Earth, but appear as still covered with primary vegetation. Also the PPC-Napsan-Apurawan road, shown on Google Earth, still appears as a non-asphalted road while, currently, most of it has already been asphalted and construction is on-going.