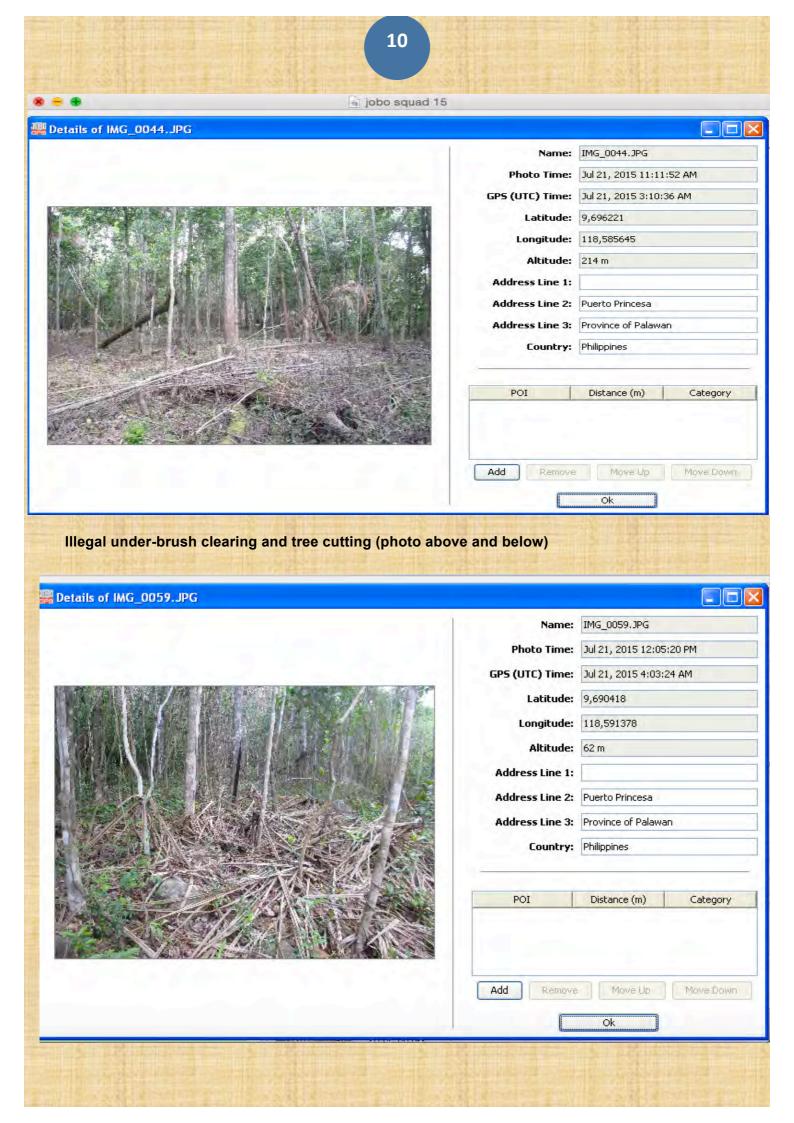

The mission was guided into the area by members of the local Tagbanua indigenous association named (*Samahan ng mga Katutubong Tagbanua sa Sto. Niño Napsan* - SAMAKANA) which is an affiliated member of NATRIPAL (Nagkakaisang Tribu ng Palawan), the largest province-wide indigenous federation. The forest being affected is primarily used by the local indigenous communities for the collection of NTFPs (mainly rattan), medicinal plants and as their customary hunting ground. The local indigenous inhabitants complain that illegal settlers, being organized by Danny Calilong, began entering their ancestral domain around 2014 and, since then, more and more wooden houses have been built along the road connecting Puerto Princesa City to Napsan/Apurawan, while significant forest under-brush clearing and tree cutting has taken place also in deep forest. So far, this has lead to the removal of portions of natural vegetation, to the destruction of rattan stands and to the cutting of valuable timber species.