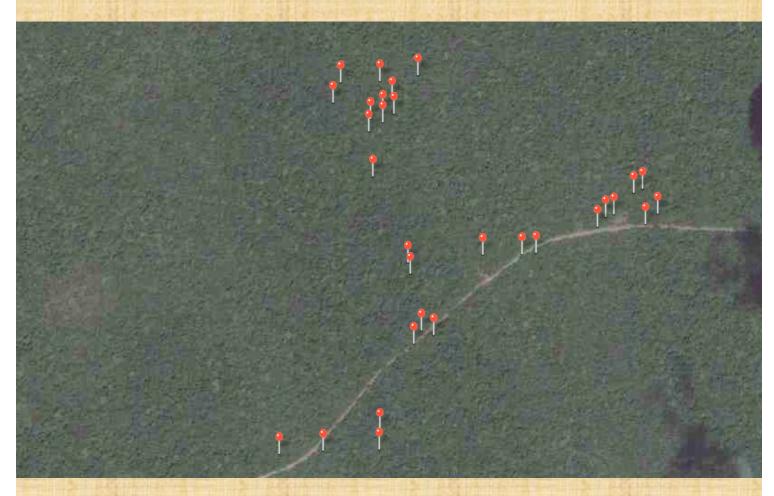

A close-up of CALG mission itinerary

A particular of forest clearing sites being opened by squatters along the PPC-Napsan-Apurawan road