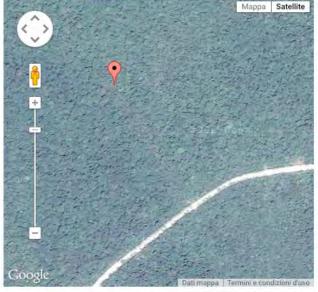

The red spots in the middle of the map indicate the area targeted by the CALG mission in Puerto Princesa West-Coast.

The CALG mission itinerary from main road to the forest clearings and squatting areas