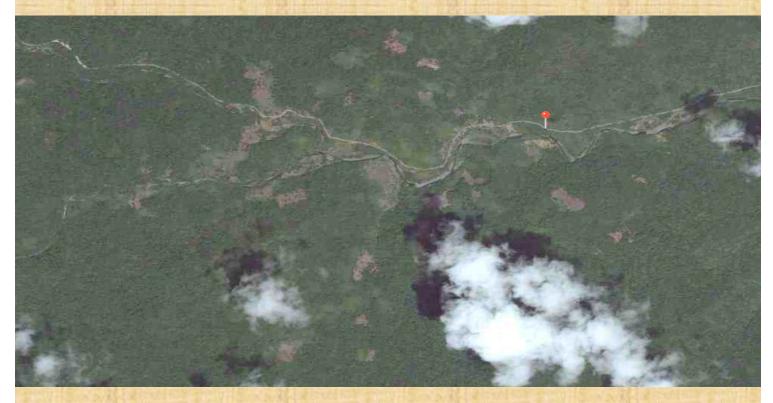

The red spots in the middle of the map indicate the area targeted by the CALG mission in Puerto Princesa West-Coast.

The CALG mission itinerary from main road to the forest clearings and squatting areas

The plotting of our GPS data on Google Earth Map has revealed that there are other neighbouring areas, which we did not actually visit, that have also been subject to massive forest clearing, which took place, most probably, during previous years. These clearings, however, do not appear to be connected with the squatting activities being orchestrated by Calilong.

Overall, our GPS data overlaid on Google Earth map has clearly shown that the area of on-going squatting expansion is covered by good standing forest. Thus, Mr. Calilong and his group of squatters should be held responsible for the on going plundering of natural forest. It must be pointed out that Google Satellite Maps, which are publically available on internet, are not updated; as a result some of the new forest clearings of which we took both pictures and GPS coordinates are not identifiable on Google Earth, but appear as still covered with primary vegetation. Also the PPC-Napsan-Apurawan road, shown on Google Earth, still appears as a non-asphalted road while, currently, most of it has already been asphalted and construction is on-going.