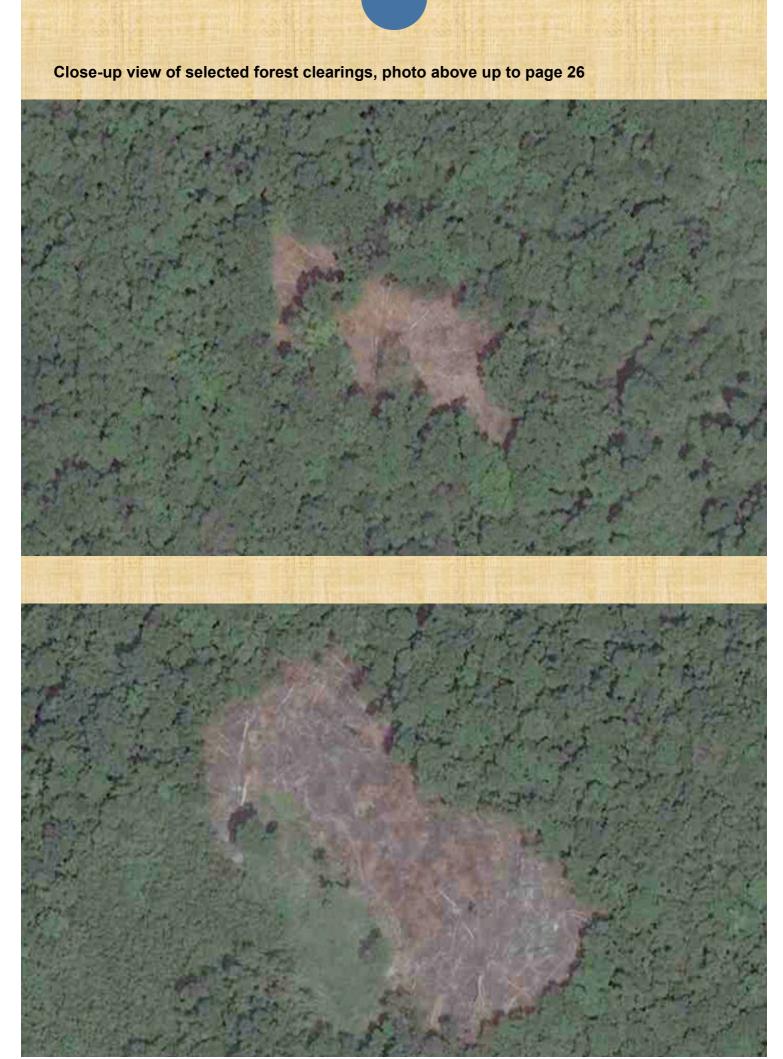

The plotting of our GPS data on Google Earth Map has revealed that there are other neighbouring areas, which we did not actually visit, that have also been subject to massive forest clearing, which took place, most probably, during previous years. These clearings, however, do not appear to be connected with the squatting activities being orchestrated by Calilong.

Overall, our GPS data overlaid on Google Earth map has clearly shown that the area of on-going squatting expansion is covered by good standing forest. Thus, Mr. Calilong and his group of squatters should be held responsible for the on going plundering of natural forest. It must be pointed out that Google Satellite Maps, which are publically available on internet, are not updated; as a result some of the new forest clearings of which we took both pictures and GPS coordinates are not identifiable on Google Earth, but appear as still covered with primary vegetation. Also the PPC-Napsan-Apurawan road, shown on Google Earth, still appears as a non-asphalted road while, currently, most of it has already been asphalted and construction is on-going.