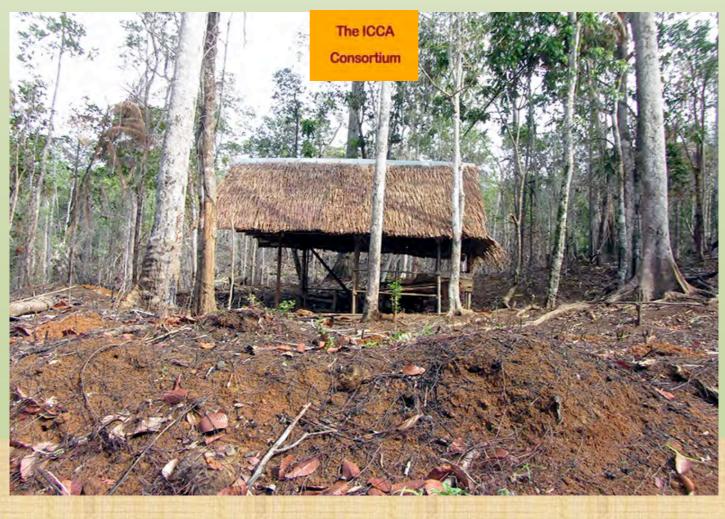

The mission was guided into the area by members of the local Tagbanua indigenous association named (*Samahan ng mga Katutubong Tagbanua sa Sto. Niño Napsan* - SAMAKANA) which is an affiliated member of NATRIPAL (Nagkakaisang Tribu ng Palawan), the largest province-wide indigenous federation. The forest being affected is primarily used by the local indigenous communities for the collection of NTFPs (mainly rattan), medicinal plants and as their customary hunting ground. The local indigenous inhabitants complain that illegal settlers, being organized by Danny Calilong, began entering their ancestral domain around 2014 and, since then, more and more wooden houses have been built along the road connecting Puerto Princesa City to Napsan/Apurawan, while significant forest under-brush clearing and tree cutting has taken place also in deep forest. So far, this has lead to the removal of portions of natural vegetation, to the destruction of rattan stands and to the cutting of valuable timber species.

We found evidences of forest areas being demarcated and planted with permanent trees and received information that, in addition to coffee, cacao and other crops, Mr. Calilong would like to pilot the cultivation/domestication of agarwood tree producing species. Agarwood is a dark resinous heartwood that forms in *Aquilaria* and *Gyrinops* trees (large evergreens native to southeast Asia) when they become infected with a type of mould. The resin embedded wood is valued for its distinctive fragrance, has a high monetary value and it is used for incense and perfumes.