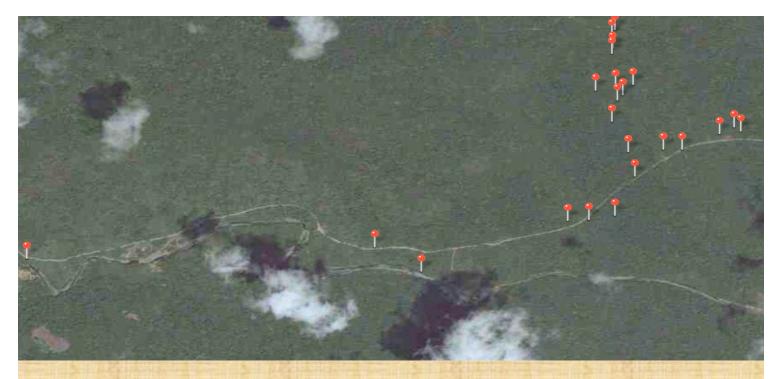

A close-up of CALG mission itinerary

A particular of forest clearing sites being opened by squatters along the PPC-Napsan-Apurawan road