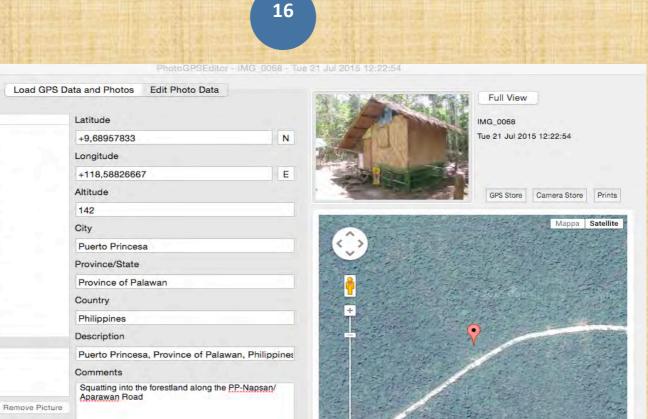

The mission was guided into the area by members of the local Tagbanua indigenous association named (*Samahan ng mga Katutubong Tagbanua sa Sto. Niño Napsan* - SAMAKANA) which is an affiliated member of NATRIPAL (Nagkakaisang Tribu ng Palawan), the largest province-wide indigenous federation. The forest being affected is primarily used by the local indigenous communities for the collection of NTFPs (mainly rattan), medicinal plants and as their customary hunting ground. The local indigenous inhabitants complain that illegal settlers, being organized by Danny Calilong, began entering their ancestral domain around 2014 and, since then, more and more wooden houses have been built along the road connecting Puerto Princesa City to Napsan/Apurawan, while significant forest under-brush clearing and tree cutting has taken place also in deep forest. So far, this has lead to the removal of portions of natural vegetation, to the destruction of rattan stands and to the cutting of valuable timber species.