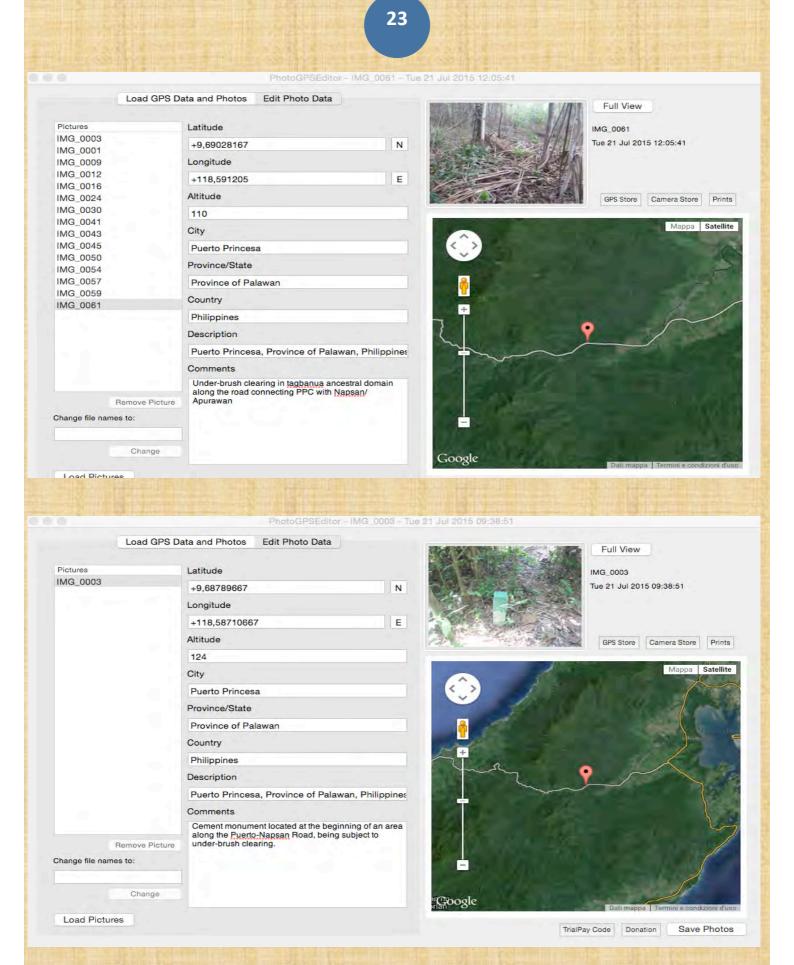

It would appear that the Community Environment and Natural Resources Office (CENRO) has already requested Mr. Calilong and his collaborators to vacate the contested area. The CALG mission travelled through the impacted forestland and took geotagging photographs and GPS coordinates of some of the locations being targeted by squatters. In a photographic context, *geotagging* is the process of associating photos with specific geographic locations using GPS coordinates.

Overall, our GPS data overlaid on Google Earth map has clearly shown that the area of on-going squatting expansion is covered by good standing forest. Thus, Mr. Calilong and his group of squatters should be held responsible for the on going plundering of natural forest. It must be pointed out that Google Satellite Maps, which are publically available on internet, are not updated; as a result some of the new forest clearings of which we took both pictures and GPS coordinates are not identifiable on Google Earth, but appear as still covered with primary vegetation. Also the PPC-Napsan-Apurawan road, shown on Google Earth, still appears as a non-asphalted road while, currently, most of it has already been asphalted and construction is on-going.

A monument placed along the edges of the PPC-Napsan-Apurawan Road and being positioned at one corner of the area being subject to clearing and squatting

Add

Remove Move Up Move Down

Ok

|                                                                                                                                                                                                                                                                                                                                                                                                                                                                                                                                                                                                                                                                                                      | and the state of the second second second                                                                                                                                                                                                                                                        |
|------------------------------------------------------------------------------------------------------------------------------------------------------------------------------------------------------------------------------------------------------------------------------------------------------------------------------------------------------------------------------------------------------------------------------------------------------------------------------------------------------------------------------------------------------------------------------------------------------------------------------------------------------------------------------------------------------|--------------------------------------------------------------------------------------------------------------------------------------------------------------------------------------------------------------------------------------------------------------------------------------------------|
| 🕒 🚽 jobo squad 9                                                                                                                                                                                                                                                                                                                                                                                                                                                                                                                                                                                                                                                                                     |                                                                                                                                                                                                                                                                                                  |
| ails of IMG_0025.CR2                                                                                                                                                                                                                                                                                                                                                                                                                                                                                                                                                                                                                                                                                 |                                                                                                                                                                                                                                                                                                  |
|                                                                                                                                                                                                                                                                                                                                                                                                                                                                                                                                                                                                                                                                                                      | Name: IMG_0025.CR2                                                                                                                                                                                                                                                                               |
|                                                                                                                                                                                                                                                                                                                                                                                                                                                                                                                                                                                                                                                                                                      | Photo Time: Jul 21, 2015 10:27:22 AM                                                                                                                                                                                                                                                             |
|                                                                                                                                                                                                                                                                                                                                                                                                                                                                                                                                                                                                                                                                                                      | GP5 (UTC) Time: Jul 21, 2015 2:25:26 AM                                                                                                                                                                                                                                                          |
|                                                                                                                                                                                                                                                                                                                                                                                                                                                                                                                                                                                                                                                                                                      | Latitude: 9,692627<br>Longitude: 118,585921                                                                                                                                                                                                                                                      |
|                                                                                                                                                                                                                                                                                                                                                                                                                                                                                                                                                                                                                                                                                                      | Altitude: 128 m                                                                                                                                                                                                                                                                                  |
|                                                                                                                                                                                                                                                                                                                                                                                                                                                                                                                                                                                                                                                                                                      | Address Line 1:                                                                                                                                                                                                                                                                                  |
|                                                                                                                                                                                                                                                                                                                                                                                                                                                                                                                                                                                                                                                                                                      | Address Line 2: Puerto Princesa                                                                                                                                                                                                                                                                  |
|                                                                                                                                                                                                                                                                                                                                                                                                                                                                                                                                                                                                                                                                                                      | Address Line 3: Province of Palawan                                                                                                                                                                                                                                                              |
|                                                                                                                                                                                                                                                                                                                                                                                                                                                                                                                                                                                                                                                                                                      | Country: Philippines                                                                                                                                                                                                                                                                             |
|                                                                                                                                                                                                                                                                                                                                                                                                                                                                                                                                                                                                                                                                                                      |                                                                                                                                                                                                                                                                                                  |
| and have a second second                                                                                                                                                                                                                                                                                                                                                                                                                                                                                                                                                                                                                                                                             | POI Distance (m) Categor                                                                                                                                                                                                                                                                         |
| The state of the second s |                                                                                                                                                                                                                                                                                                  |
|                                                                                                                                                                                                                                                                                                                                                                                                                                                                                                                                                                                                                                                                                                      | Add Remove Move Up Move Do                                                                                                                                                                                                                                                                       |
|                                                                                                                                                                                                                                                                                                                                                                                                                                                                                                                                                                                                                                                                                                      |                                                                                                                                                                                                                                                                                                  |
| llegal tree cutting and under-brush forest clearing                                                                                                                                                                                                                                                                                                                                                                                                                                                                                                                                                                                                                                                  | <u></u>                                                                                                                                                                                                                                                                                          |
|                                                                                                                                                                                                                                                                                                                                                                                                                                                                                                                                                                                                                                                                                                      |                                                                                                                                                                                                                                                                                                  |
|                                                                                                                                                                                                                                                                                                                                                                                                                                                                                                                                                                                                                                                                                                      | <u>~~</u>                                                                                                                                                                                                                                                                                        |
| llegal tree cutting and under-brush forest clearing<br>stails of IMG_0033.CR2                                                                                                                                                                                                                                                                                                                                                                                                                                                                                                                                                                                                                        | Ok<br>Ok<br>Name: IMG_0033.CR2                                                                                                                                                                                                                                                                   |
|                                                                                                                                                                                                                                                                                                                                                                                                                                                                                                                                                                                                                                                                                                      | Ok           Name:         IMG_0033.CR2           Photo Time:         Jul 21, 2015 10:32:51 AM                                                                                                                                                                                                   |
|                                                                                                                                                                                                                                                                                                                                                                                                                                                                                                                                                                                                                                                                                                      | Ok           Name:         IMG_0033.CR2           Photo Time:         Jul 21, 2015 10:32:51 AM           GP5 (UTC) Time:         Jul 21, 2015 2:30:55 AM                                                                                                                                         |
|                                                                                                                                                                                                                                                                                                                                                                                                                                                                                                                                                                                                                                                                                                      | Ok           Ok           Name:         IMG_0033.CR2           Photo Time:         Jul 21, 2015 10:32:51 AM           GP5 (UTC) Time:         Jul 21, 2015 2:30:55 AM           Latitude:         9,692584                                                                                       |
|                                                                                                                                                                                                                                                                                                                                                                                                                                                                                                                                                                                                                                                                                                      | Ok           Ok           Name:         IMG_0033.CR2           Photo Time:         Jul 21, 2015 10:32:51 AM           GP5 (UTC) Time:         Jul 21, 2015 2:30:55 AM           Latitude:         9,692584           Longitude:         118,58613                                                |
|                                                                                                                                                                                                                                                                                                                                                                                                                                                                                                                                                                                                                                                                                                      | Ok           Name:         IMG_0033.CR2           Photo Time:         Jul 21, 2015 10:32:51 AM           GP5 (UTC) Time:         Jul 21, 2015 2:30:55 AM           Latitude:         9,692584           Longitude:         118,58613           Altitude:         113 m                           |
|                                                                                                                                                                                                                                                                                                                                                                                                                                                                                                                                                                                                                                                                                                      | Ok           Name:         IMG_0033.CR2           Photo Time:         Jul 21, 2015 10:32:51 AM           GP5 (UTC) Time:         Jul 21, 2015 2:30:55 AM           Latitude:         9,692584           Longitude:         118,58613           Altitude:         113 m           Address Line 1: |
|                                                                                                                                                                                                                                                                                                                                                                                                                                                                                                                                                                                                                                                                                                      | Ok         Name:       IMG_0033.CR2         Photo Time:       Jul 21, 2015 10:32:51 AM         GP5 (UTC) Time:       Jul 21, 2015 2:30:55 AM         Latitude:       9,692584         Longitude:       118,58613         Altitude:       113 m         Address Line 1:                           |
|                                                                                                                                                                                                                                                                                                                                                                                                                                                                                                                                                                                                                                                                                                      | Ok         Name:       IMG_0033.CR2         Photo Time:       Jul 21, 2015 10:32:51 AM         GP5 (UTC) Time:       Jul 21, 2015 2:30:55 AM         Latitude:       9,692584         Longitude:       118,58613         Altitude:       113 m         Address Line 1:                           |
|                                                                                                                                                                                                                                                                                                                                                                                                                                                                                                                                                                                                                                                                                                      | Ok         Name:       IMG_0033.CR2         Photo Time:       Jul 21, 2015 10:32:51 AM         GP5 (UTC) Time:       Jul 21, 2015 2:30:55 AM         Latitude:       9,692584         Longitude:       118,58613         Altitude:       113 m         Address Line 1:                           |