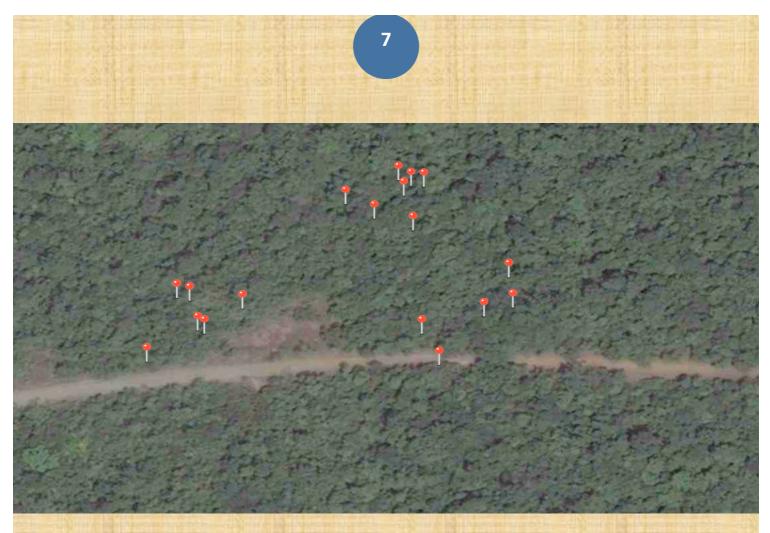

The red spots in the middle of the map indicate the area targeted by the CALG mission in Puerto Princesa West-Coast.

The CALG mission itinerary from main road to the forest clearings and squatting areas

A close-up of CALG mission itinerary

A particular of forest clearing sites being opened by squatters along the PPC-Napsan-Apurawan road