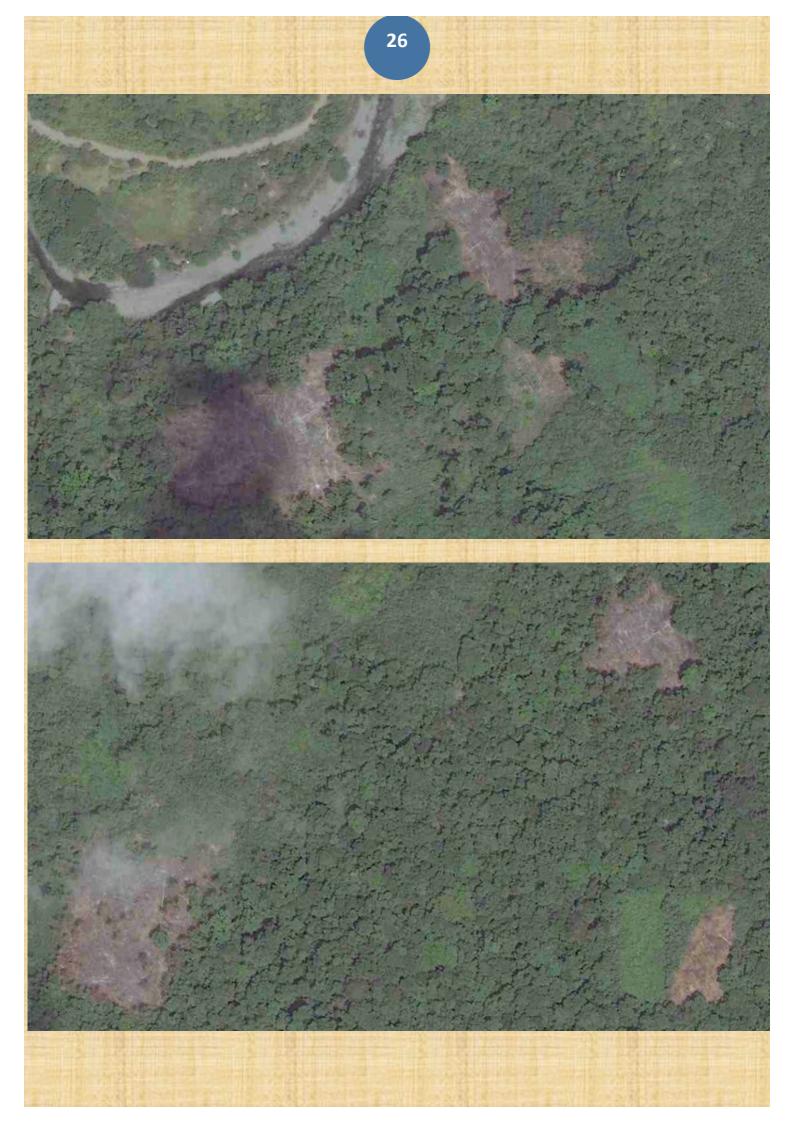

The plotting of our GPS data on Google Earth Map has revealed that there are other neighbouring areas, which we did not actually visit, that have also been subject to massive forest clearing, which took place, most probably, during previous years. These clearings, however, do not appear to be connected with the squatting activities being orchestrated by Calilong.

Overall, our GPS data overlaid on Google Earth map has clearly shown that the area of on-going squatting expansion is covered by good standing forest. Thus, Mr. Calilong and his group of squatters should be held responsible for the on going plundering of natural forest. It must be pointed out that Google Satellite Maps, which are publically available on internet, are not updated; as a result some of the new forest clearings of which we took both pictures and GPS coordinates are not identifiable on Google Earth, but appear as still covered with primary vegetation. Also the PPC-Napsan-Apurawan road, shown on Google Earth, still appears as a non-asphalted road while, currently, most of it has already been asphalted and construction is on-going.