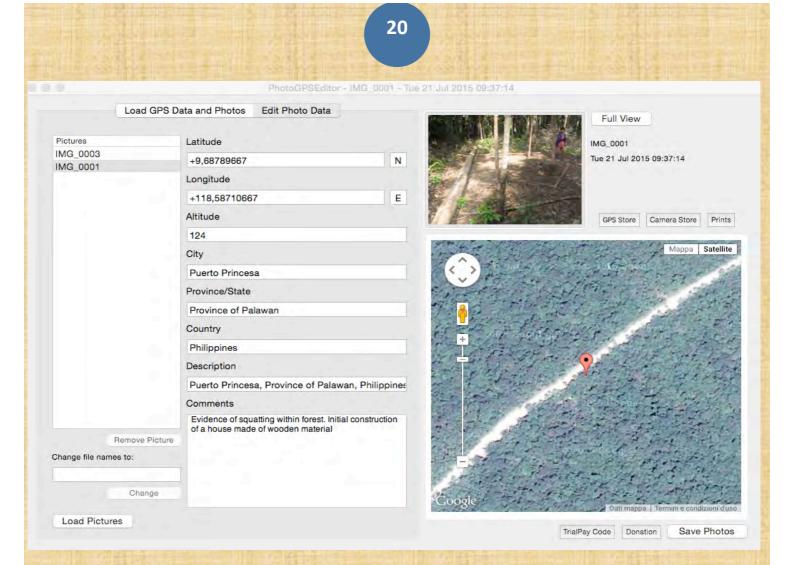

It would appear that the Community Environment and Natural Resources Office (CENRO) has already requested Mr. Calilong and his collaborators to vacate the contested area. The CALG mission travelled through the impacted forestland and took geotagging photographs and GPS coordinates of some of the locations being targeted by squatters. In a photographic context, *geotagging* is the process of associating photos with specific geographic locations using GPS coordinates.

Overall, our GPS data overlaid on Google Earth map has clearly shown that the area of on-going squatting expansion is covered by good standing forest. Thus, Mr. Calilong and his group of squatters should be held responsible for the on going plundering of natural forest. It must be pointed out that Google Satellite Maps, which are publically available on internet, are not updated; as a result some of the new forest clearings of which we took both pictures and GPS coordinates are not identifiable on Google Earth, but appear as still covered with primary vegetation. Also the PPC-Napsan-Apurawan road, shown on Google Earth, still appears as a non-asphalted road while, currently, most of it has already been asphalted and construction is on-going.