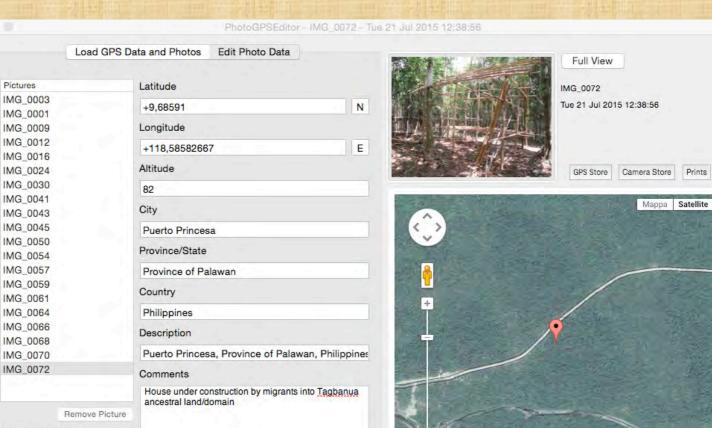

A monument placed along the edges of the PPC-Napsan-Apurawan Road and being positioned at one corner of the area being subject to clearing and squatting

Add

Remove Move Up Move Down

Ok

|                                                                                                                                                                                                                                                                                                                                                                                                                                                                                                                                                                                                                                                                                                      | and the state of the second second second                                                                                                                                                                                                                                                        |
|------------------------------------------------------------------------------------------------------------------------------------------------------------------------------------------------------------------------------------------------------------------------------------------------------------------------------------------------------------------------------------------------------------------------------------------------------------------------------------------------------------------------------------------------------------------------------------------------------------------------------------------------------------------------------------------------------|--------------------------------------------------------------------------------------------------------------------------------------------------------------------------------------------------------------------------------------------------------------------------------------------------|
| 🕒 🚽 jobo squad 9                                                                                                                                                                                                                                                                                                                                                                                                                                                                                                                                                                                                                                                                                     |                                                                                                                                                                                                                                                                                                  |
| ails of IMG_0025.CR2                                                                                                                                                                                                                                                                                                                                                                                                                                                                                                                                                                                                                                                                                 |                                                                                                                                                                                                                                                                                                  |
|                                                                                                                                                                                                                                                                                                                                                                                                                                                                                                                                                                                                                                                                                                      | Name: IMG_0025.CR2                                                                                                                                                                                                                                                                               |
|                                                                                                                                                                                                                                                                                                                                                                                                                                                                                                                                                                                                                                                                                                      | Photo Time: Jul 21, 2015 10:27:22 AM                                                                                                                                                                                                                                                             |
|                                                                                                                                                                                                                                                                                                                                                                                                                                                                                                                                                                                                                                                                                                      | GP5 (UTC) Time: Jul 21, 2015 2:25:26 AM                                                                                                                                                                                                                                                          |
|                                                                                                                                                                                                                                                                                                                                                                                                                                                                                                                                                                                                                                                                                                      | Latitude: 9,692627<br>Longitude: 118,585921                                                                                                                                                                                                                                                      |
|                                                                                                                                                                                                                                                                                                                                                                                                                                                                                                                                                                                                                                                                                                      | Altitude: 128 m                                                                                                                                                                                                                                                                                  |
|                                                                                                                                                                                                                                                                                                                                                                                                                                                                                                                                                                                                                                                                                                      | Address Line 1:                                                                                                                                                                                                                                                                                  |
|                                                                                                                                                                                                                                                                                                                                                                                                                                                                                                                                                                                                                                                                                                      | Address Line 2: Puerto Princesa                                                                                                                                                                                                                                                                  |
|                                                                                                                                                                                                                                                                                                                                                                                                                                                                                                                                                                                                                                                                                                      | Address Line 3: Province of Palawan                                                                                                                                                                                                                                                              |
|                                                                                                                                                                                                                                                                                                                                                                                                                                                                                                                                                                                                                                                                                                      | Country: Philippines                                                                                                                                                                                                                                                                             |
|                                                                                                                                                                                                                                                                                                                                                                                                                                                                                                                                                                                                                                                                                                      |                                                                                                                                                                                                                                                                                                  |
| and have a second second                                                                                                                                                                                                                                                                                                                                                                                                                                                                                                                                                                                                                                                                             | POI Distance (m) Categor                                                                                                                                                                                                                                                                         |
| The state of the second s |                                                                                                                                                                                                                                                                                                  |
|                                                                                                                                                                                                                                                                                                                                                                                                                                                                                                                                                                                                                                                                                                      | Add Remove Move Up Move Do                                                                                                                                                                                                                                                                       |
|                                                                                                                                                                                                                                                                                                                                                                                                                                                                                                                                                                                                                                                                                                      |                                                                                                                                                                                                                                                                                                  |
| llegal tree cutting and under-brush forest clearing                                                                                                                                                                                                                                                                                                                                                                                                                                                                                                                                                                                                                                                  | <u></u>                                                                                                                                                                                                                                                                                          |
|                                                                                                                                                                                                                                                                                                                                                                                                                                                                                                                                                                                                                                                                                                      |                                                                                                                                                                                                                                                                                                  |
|                                                                                                                                                                                                                                                                                                                                                                                                                                                                                                                                                                                                                                                                                                      | <u>~~</u>                                                                                                                                                                                                                                                                                        |
| llegal tree cutting and under-brush forest clearing<br>stails of IMG_0033.CR2                                                                                                                                                                                                                                                                                                                                                                                                                                                                                                                                                                                                                        | Ok<br>Ok<br>Name: IMG_0033.CR2                                                                                                                                                                                                                                                                   |
|                                                                                                                                                                                                                                                                                                                                                                                                                                                                                                                                                                                                                                                                                                      | Ok           Name:         IMG_0033.CR2           Photo Time:         Jul 21, 2015 10:32:51 AM                                                                                                                                                                                                   |
|                                                                                                                                                                                                                                                                                                                                                                                                                                                                                                                                                                                                                                                                                                      | Ok           Name:         IMG_0033.CR2           Photo Time:         Jul 21, 2015 10:32:51 AM           GP5 (UTC) Time:         Jul 21, 2015 2:30:55 AM                                                                                                                                         |
|                                                                                                                                                                                                                                                                                                                                                                                                                                                                                                                                                                                                                                                                                                      | Ok           Ok           Name:         IMG_0033.CR2           Photo Time:         Jul 21, 2015 10:32:51 AM           GP5 (UTC) Time:         Jul 21, 2015 2:30:55 AM           Latitude:         9,692584                                                                                       |
|                                                                                                                                                                                                                                                                                                                                                                                                                                                                                                                                                                                                                                                                                                      | Ok           Ok           Name:         IMG_0033.CR2           Photo Time:         Jul 21, 2015 10:32:51 AM           GP5 (UTC) Time:         Jul 21, 2015 2:30:55 AM           Latitude:         9,692584           Longitude:         118,58613                                                |
|                                                                                                                                                                                                                                                                                                                                                                                                                                                                                                                                                                                                                                                                                                      | Ok           Name:         IMG_0033.CR2           Photo Time:         Jul 21, 2015 10:32:51 AM           GP5 (UTC) Time:         Jul 21, 2015 2:30:55 AM           Latitude:         9,692584           Longitude:         118,58613           Altitude:         113 m                           |
|                                                                                                                                                                                                                                                                                                                                                                                                                                                                                                                                                                                                                                                                                                      | Ok           Name:         IMG_0033.CR2           Photo Time:         Jul 21, 2015 10:32:51 AM           GP5 (UTC) Time:         Jul 21, 2015 2:30:55 AM           Latitude:         9,692584           Longitude:         118,58613           Altitude:         113 m           Address Line 1: |
|                                                                                                                                                                                                                                                                                                                                                                                                                                                                                                                                                                                                                                                                                                      | Ok         Name:       IMG_0033.CR2         Photo Time:       Jul 21, 2015 10:32:51 AM         GP5 (UTC) Time:       Jul 21, 2015 2:30:55 AM         Latitude:       9,692584         Longitude:       118,58613         Altitude:       113 m         Address Line 1:                           |
|                                                                                                                                                                                                                                                                                                                                                                                                                                                                                                                                                                                                                                                                                                      | Ok         Name:       IMG_0033.CR2         Photo Time:       Jul 21, 2015 10:32:51 AM         GP5 (UTC) Time:       Jul 21, 2015 2:30:55 AM         Latitude:       9,692584         Longitude:       118,58613         Altitude:       113 m         Address Line 1:                           |
|                                                                                                                                                                                                                                                                                                                                                                                                                                                                                                                                                                                                                                                                                                      | Ok         Name:       IMG_0033.CR2         Photo Time:       Jul 21, 2015 10:32:51 AM         GP5 (UTC) Time:       Jul 21, 2015 2:30:55 AM         Latitude:       9,692584         Longitude:       118,58613         Altitude:       113 m         Address Line 1:                           |