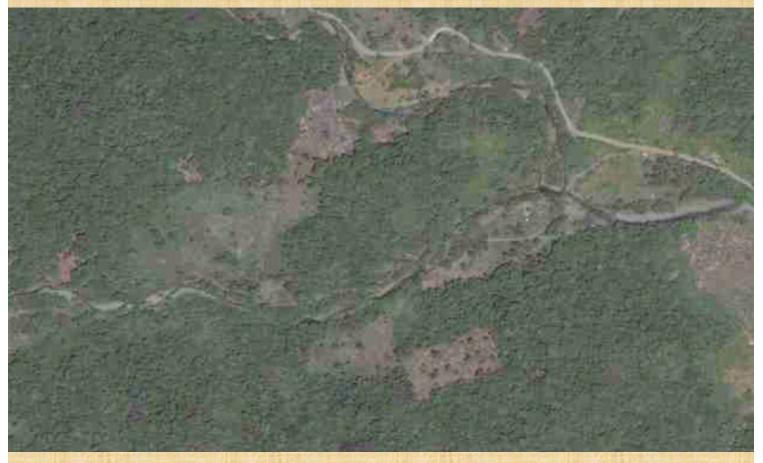

A close-up of CALG mission itinerary

A particular of forest clearing sites being opened by squatters along the PPC-Napsan-Apurawan road

The plotting of our GPS data on Google Earth Map has revealed that there are other neighbouring areas, which we did not actually visit, that have also been subject to massive forest clearing, which took place, most probably, during previous years. These clearings, however, do not appear to be connected with the squatting activities being orchestrated by Calilong.

Overall, our GPS data overlaid on Google Earth map has clearly shown that the area of on-going squatting expansion is covered by good standing forest. Thus, Mr. Calilong and his group of squatters should be held responsible for the on going plundering of natural forest. It must be pointed out that Google Satellite Maps, which are publically available on internet, are not updated; as a result some of the new forest clearings of which we took both pictures and GPS coordinates are not identifiable on Google Earth, but appear as still covered with primary vegetation. Also the PPC-Napsan-Apurawan road, shown on Google Earth, still appears as a non-asphalted road while, currently, most of it has already been asphalted and construction is on-going.