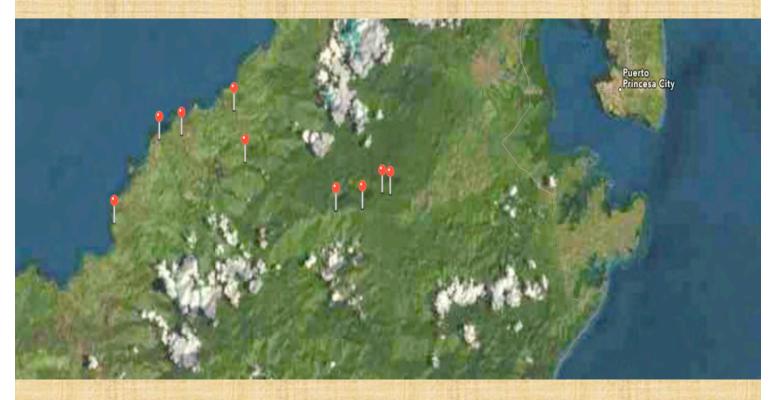

Soon a meeting will be called by CENRO to be attended by all individuals whose land has been illegally encroached and to facilitate dialogue amongst all involved stakeholders.

GEOTAGGING EVIDENCES OF SQUATTING AND VEGETATION CLEARING IN FOREST LAND

The red spots in the middle of the map indicate the area targeted by the CALG mission in Puerto Princesa West-Coast.

The CALG mission itinerary from main road to the forest clearings and squatting areas